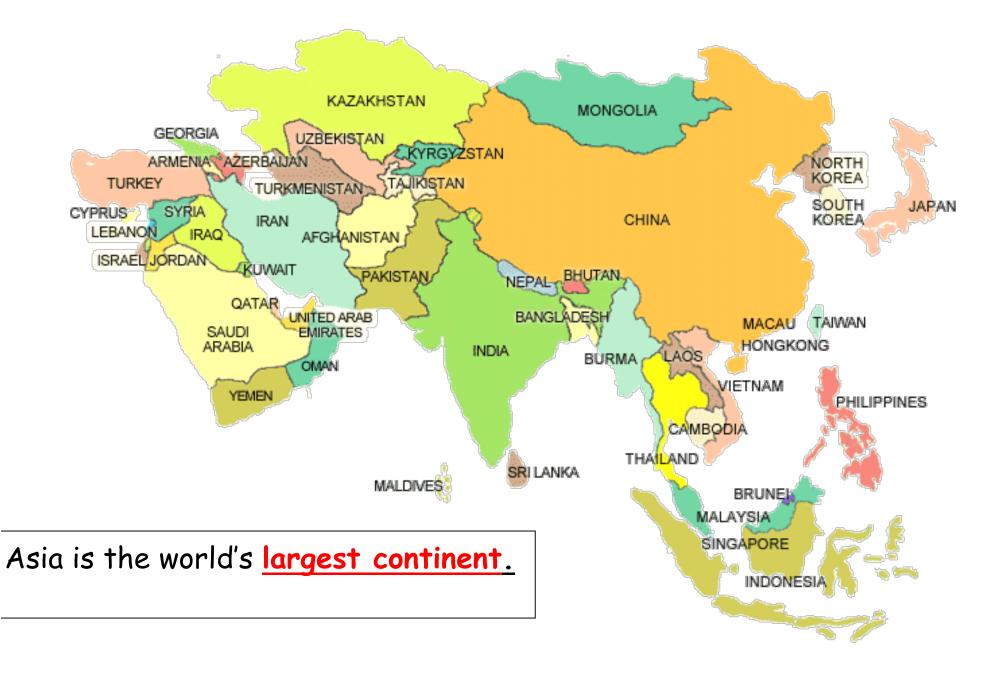

# <u>Asia</u>

<u>Himalaya mountain range</u> has the <u>world's</u> <u>tallest mountain, Mount Everest</u> (China and Nepal) It is 29,029 feet.