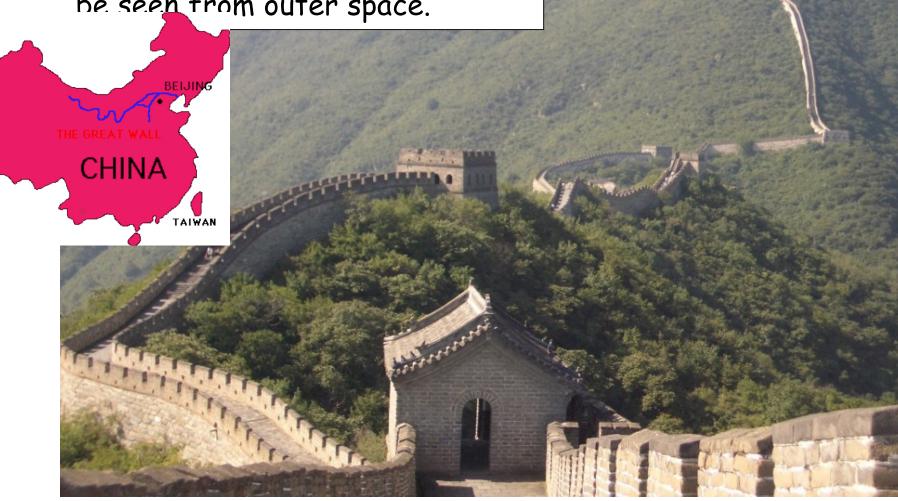

#### **Great Wall of China**

Wall built by the Chinese for protection from northern enemies. It is made out of stone, brick, and other materials.
This wall is about 342 miles long and can be seen from outer space.