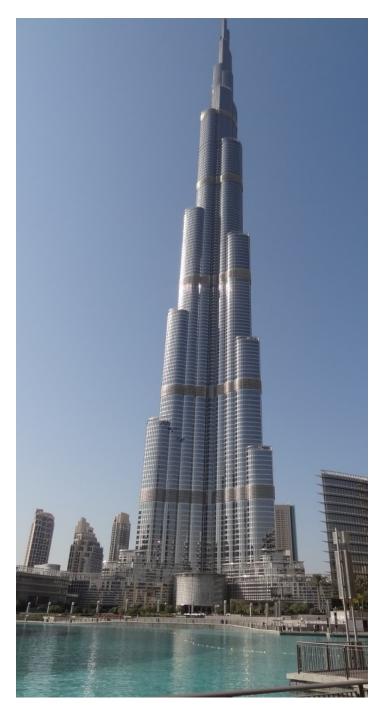

### <u>Taj Mahal (India)</u>

This is a white marble tomb. It was built by Emperor Shah Jahan for his third wife, Mumtaz Mahal.

<u>Burj Khalifa (Dubai, United Arab</u> <u>Emirates)</u> Burj Khalifa is the <u>tallest building</u> in the world. It was built in 2010. It is 2,717 feet tall and has 163 floors.