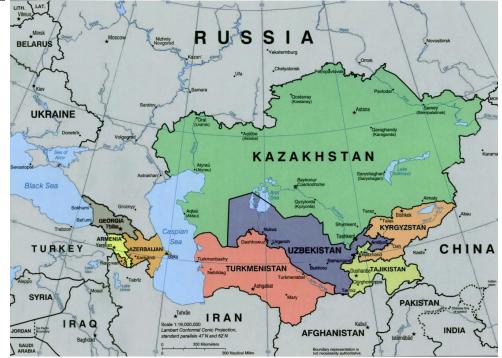

## <u>Dead Sea</u>

Is located between Jordan, Palestine and Isreal. It is the <u>lowest elevation</u> on Earth. The water in the Dead Sea is so salty that people can easily float in it.

<u>Caspian Sea</u> Is the <u>largest salt water</u> <u>lake</u> in the world.