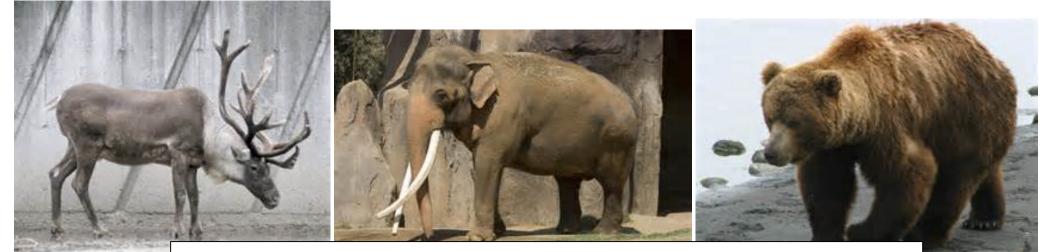

#### Animals in Asia

Pandas, orangutans, reindeers, snow leopards, Asian elephants, and tigers, seals, moose, deer, elks, brown bears are some animals that live in Asia. There are fewer than 1,000 pandas live in the wild.