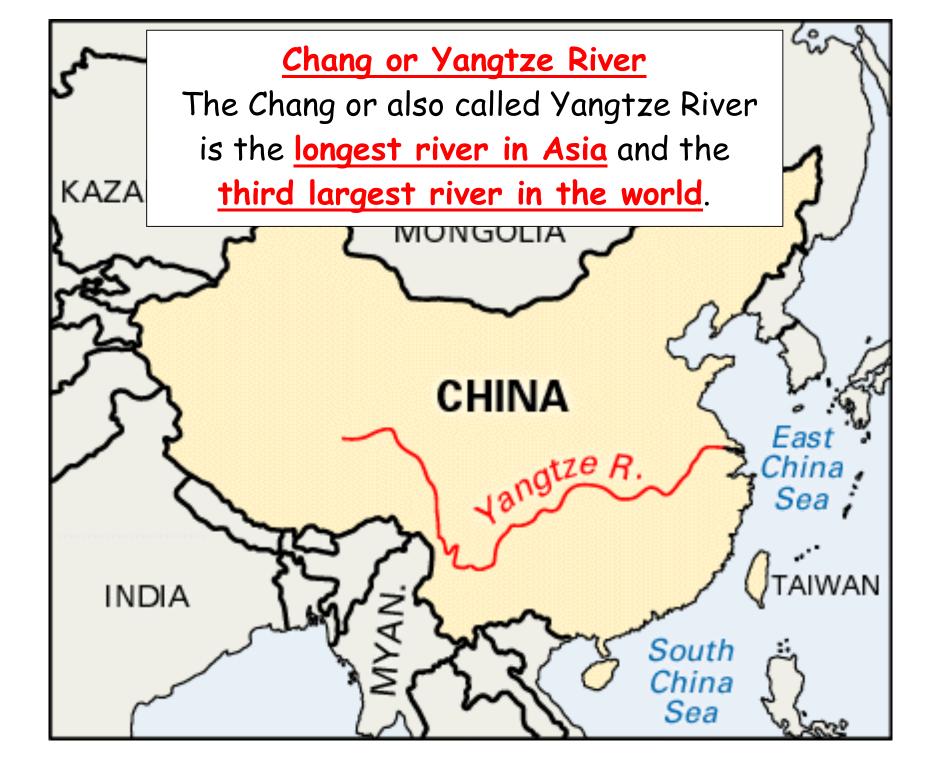

| Vocabulary Words           |                        |
|----------------------------|------------------------|
| argest                     | Chang or Yangtze River |
| billion                    | panda                  |
| Taj Mahal                  | reindeers              |
| Burj Khalifa               | tigers                 |
| <sup>-</sup> orbidden City | orangutans             |
| Great Wall of China        | moose                  |
| Mount Everest              | deer                   |
| Dead Sea                   | elks                   |
| Caspian Sea                | snow leopards          |
| Russia                     | asian elephants        |
|                            |                        |