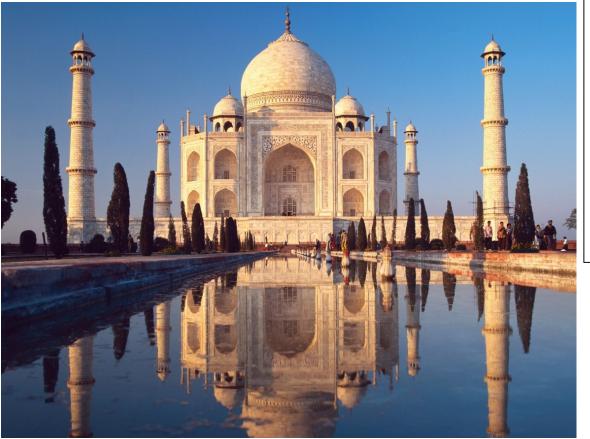

### <u>Taj Mahal (India)</u>

This is a white marble tomb. It was built by Emperor Shah Jahan for his third wife, Mumtaz Mahal.

<u>Burj Khalifa (Dubai, United Arab</u> <u>Emirates)</u> Burj Khalifa is the <u>tallest building</u> in the world. It was built in 2010. It is 2,717 feet tall and has 163 floors.