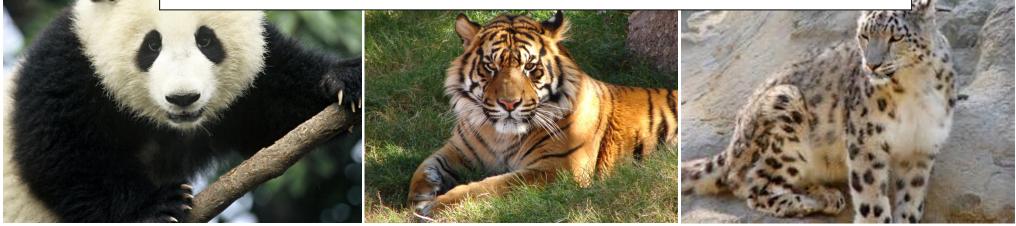

#### Animals in Asia

Pandas, orangutans, reindeers, snow leopards, Asian elephants, and tigers, seals, moose, deer, elks, brown bears are some animals that live in Asia. There are fewer than 1,000 pandas live in the wild.